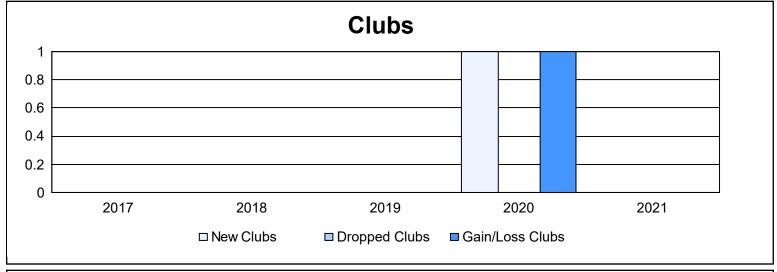

District 111SW As of June 2021 Cumulative

| Year      | New<br>Clubs | Dropped<br>Clubs | Gain/<br>Loss<br>Clubs | New<br>Members | Charter<br>Members | Reinstate<br>Members | Transfer<br>Members | Total<br>Member<br>Added | Total<br>Members<br>Dropped | Gain/<br>Loss<br>Members |
|-----------|--------------|------------------|------------------------|----------------|--------------------|----------------------|---------------------|--------------------------|-----------------------------|--------------------------|
| 2016-2017 | 0            | 0                | 0                      | 49             | 0                  | 1                    | 2                   | 52                       | 50                          | 2                        |
| 2017-2018 | 0            | 0                | 0                      | 53             | 0                  | 0                    | 8                   | 61                       | 71                          | -10                      |
| 2018-2019 | 0            | 0                | 0                      | 43             | 0                  | 0                    | 7                   | 50                       | 55                          | -5                       |
| 2019-2020 | 1            | 0                | 1                      | 65             | 23                 | 1                    | 5                   | 94                       | 52                          | 42                       |
| 2020-2021 | 0            | 0                | 0                      | 42             | 0                  | 0                    | 3                   | 45                       | 66                          | -21                      |
| Average   | 0            | 0                | 0                      | 50             | 5                  | 0                    | 5                   | 60                       | 59                          | 2                        |